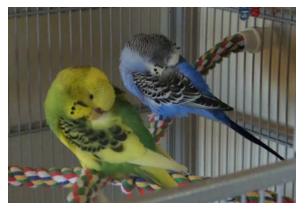

The following is an update from Cosette's and Levi's current guardian:

Cosette has come a long way from the scared little bird covered in red marker. When she first came to live with us she would just sit in the corner of her cage. She had serious trust issues, and who could blame her? Today, Cosette is a happy budgie hen who loves to come out of her cage to play. She enjoys zooming around the apartment with her companion Levi, and she is not shy about letting me know that it is time for her Nutriberry (which she eats out of my hand now) when I get home from work. She loves playing with her toys, bathing in her budgie pool, eating her fresh fruits and vegetables, and chasing Levi all over the place.