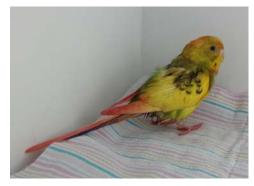

Cosette is a spunky female budgie who came to Mickaboo as a baby after mauling by what we think was a cat. Despite her wounds, she was active and very alert - scolding her caregivers for inattention and commenting in an unfavorable manner on her accommodations She was not actually a pink budgie - she was apparently marked with a red marker, in addition to being left very bloody by her attacker.

Cosette, when she first came to Mickaboo

Levi is my little Happy-Heart boy. He will sit on my finger and give kisses, and he loves to chirp along with music. He loves to play with toys (especially wood toys he can chew to bits), but he sometimes gets chased away by his companion Cosette, who "claims" all toys as hers. He is a brave little adventurer who loves to fly around the apartment and explore his surroundings.